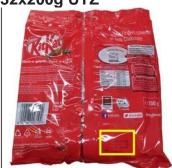

According to Nestlé South Africa, it had discovered the presence of small pieces of glass during their quality and safety checks.

In its recall Notice Nestle South Africa guided that consumers can identify the products in question by checking the Production Code and Best Before Date on the side panel of the package. The KIT KAT products impacted in the recall are indicated below:

|    | Product                | Production Code | Best Before Date                |
|----|------------------------|-----------------|---------------------------------|
| 1. | NESTLÉ KIT KAT 2       | 13590177        | 30 <sup>th</sup> September 2022 |
|    | Finger Milk 36x20g UTZ | 13600177        | 31st October 2022               |
|    | MB                     | 13620177        |                                 |
|    |                        | 13630177        |                                 |
|    |                        | 13640177        |                                 |
|    |                        | 20010177        |                                 |
| 2. | NESTLÉ KIT KAT Mini    | 20120177        | 30 <sup>th</sup> September 2022 |
|    | Bag Milk 32x200g UTZ   | 20010177        | 31st October 2022               |
|    |                        | 20020177        |                                 |
|    |                        | 20030177        |                                 |
|    |                        | 13620177        |                                 |
|    |                        | 13600177        |                                 |
|    |                        | 13610177        |                                 |