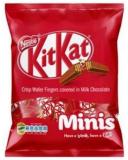

### Nestlé Kit Kat 2 Finger Milk 36x20g UTZ MB

## Nestlé Kit Kat Mini Bag Milk 32x200g UTZ

Hence, Consumers are advised not to consume the above specified products, but return them to the point of purchase for a full refund. Consumers may also contact Nestlé South Africa through call or WhatsApp on 0860096116 or email consumer.services@za.nestle.com, or reach out to them via their social media platforms. Consumers who have consumed the recalled product are advised to contact a health care provider if they have any questions, concerns or have experienced any problems related to consuming these KIT KAT products. Consumers who have consumed the affected products and provide evidence that as a result of this consumption, they have suffered injury, have a right to compensation in accordance with Article 36 of the COMESA Competition Regulations (2004).