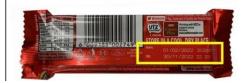

According to Nestlé South Africa, it had discovered the presence of small pieces of glass during their quality and safety checks.

In its recall Notice Nestle South Africa guided that consumers can identify the products in question by checking the Production Code and Best Before Date on the side panel of the package. The KIT KAT products impacted in the recall are indicated below:

|    | Product                | Production Code | Best Before Date                |
|----|------------------------|-----------------|---------------------------------|
| 1. | NESTLÉ KIT KAT 2       | 13590177        | 30 <sup>th</sup> September 2022 |
|    | Finger Milk 36x20g UTZ | 13600177        | 31st October 2022               |
|    | MB                     | 13620177        |                                 |
|    |                        | 13630177        |                                 |
|    |                        | 13640177        |                                 |
|    |                        | 20010177        |                                 |
| 2. | NESTLÉ KIT KAT Mini    | 20120177        | 30 <sup>th</sup> September 2022 |
|    | Bag Milk 32x200g UTZ   | 20010177        | 31st October 2022               |
|    |                        | 20020177        |                                 |
|    |                        | 20030177        |                                 |
|    |                        | 13620177        |                                 |
|    |                        | 13600177        |                                 |
|    |                        | 13610177        |                                 |