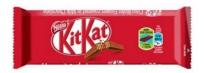

|                        | 13640177        |                                 |
|    |                        | 20010177        |                                 |
| 2. | NESTLÉ KIT KAT Mini    | 20120177        | 30 <sup>th</sup> September 2022 |
|    | Bag Milk 32x200g UTZ   | 20010177        | 31st October 2022               |
|    |                        | 20020177        |                                 |
|    |                        | 20030177        |                                 |
|    |                        | 13620177        |                                 |
|    |                        | 13600177        |                                 |
|    |                        | 13610177        |                                 |

### Nestlé Kit Kat 2 Finger Milk 36x20g UTZ MB





## Nestlé Kit Kat Mini Bag Milk 32x200g UTZ





Hence, Consumers are advised not to consume the above specified products, but return them to the point of purchase for a full refund. Consumers may also contact Nestlé South Africa through call or WhatsApp on 0860096116 or email consumer.services@za.nestle.com, or reach out to them via their social media platforms. Consumers who have consumed the recalled product are advised to contact a health care provider if they have any questions, concerns or have experienced any problems related to consuming these KIT KAT products. Consumers who have consumed the affected products and provide evidence that as a result of this consumption, they have suffered injury, have a right to compensation in accordance with Article 36 of the COMESA Competition