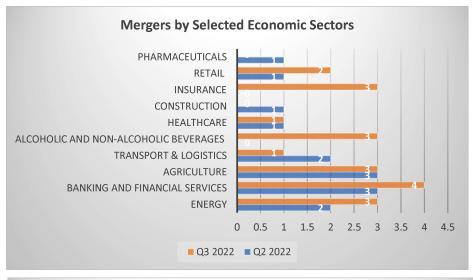

## **Main Economic Sectors Affected**

| By Selected Economic Sector           | Q2 2022 | Q3 2022 |
|---------------------------------------|---------|---------|
| Energy                                | 2       | 2 3     |
| Banking and Financial Services        | 3       | 8 4     |
| Agriculture                           | 3       | 3       |
| Transport & Logistics                 | 2       | 2 1     |
| Alcoholic and Non-alcoholic Beverages | (       | 3       |
| Healthcare                            | 1       | 1       |
| Construction                          | 1       | . 0     |
| Insurance                             | (       | 3       |
| Retail                                | 1       | . 2     |
| Pharmaceuticals                       | 1       | . 0     |