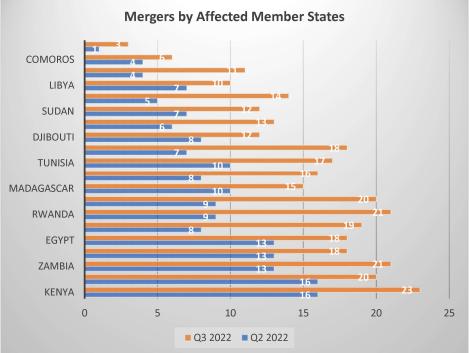

| BY COUNTRY | Q2 2022 | Q3 2022 |
|------------|---------|---------|
| Kenya      | 16      | 23      |
| Mauritius  | 16      | 20      |
| Zambia     | 13      | 21      |
| Uganda     | 13      | 18      |
| Egypt      | 13      | 18      |
| Malawi     | 8       | 19      |
| Rwanda     | 9       | 21      |
| DRC        | 9       | 20      |
| Madagascar | 10      | 15      |
| Zimbabwe   | 8       | 16      |
| Tunisia    | 10      | 17      |
| Ethiopia   | 7       | 18      |
| Djibouti   | 8       | 12      |
| Eswatini   | 6       | 13      |
| Sudan      | 7       | 12      |
| Burundi    | 5       | 14      |
| Libya      | 7       | 10      |
| Seychelles | 4       | 11      |
| Comoros    | 4       | 6       |
| Eritrea    | 1       | 3       |