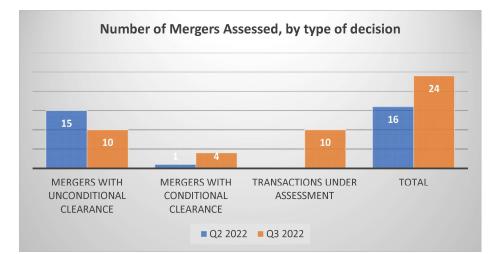

| Number of Mergers Assessed, by type of decision | Q2 2022       | Q3 2022        |
|-------------------------------------------------|---------------|----------------|
| Mergers with unconditional clearance            | 15            | 10             |
| Mergers with conditional clearance              | 1             | 4              |
| Transactions under assessment                   |               | 10             |
| Total                                           | 16            | 24             |
|                                                 | •             |                |
| Total Turnover                                  | 3,197,697,947 | 18,599,449,309 |