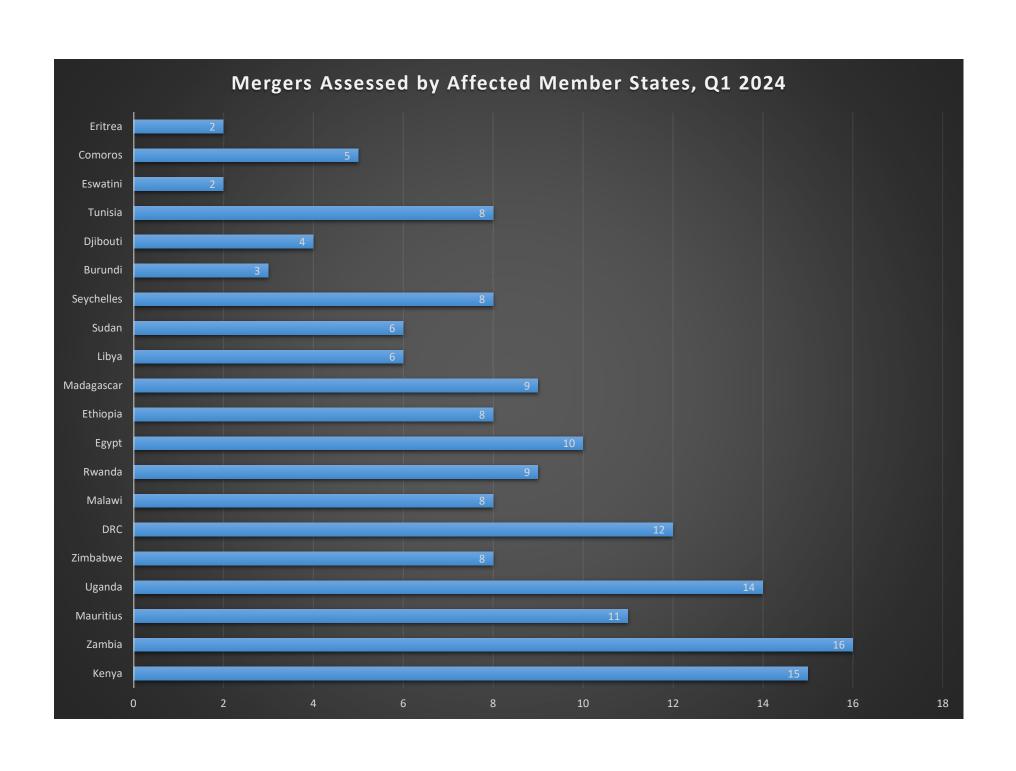

| BY COUNTRY | 2024 (Q1) |
|------------|-----------|
| Kenya      | 15        |
| Zambia     | 16        |
| Mauritius  | 11        |
| Uganda     | 14        |
| Zimbabwe   | 8         |
| DRC        | 12        |
| Malawi     | 8         |
| Rwanda     | 9         |
| Egypt      | 10        |
| Ethiopia   | 8         |
| Madagascar | 9         |
| Libya      | 6         |
| Sudan      | 6         |
| Seychelles | 8         |
| Burundi    | 3         |
| Djibouti   | 4         |
| Tunisia    | 8         |
| Eswatini   | 2         |
| Comoros    | 5         |
| Eritrea    | 2         |