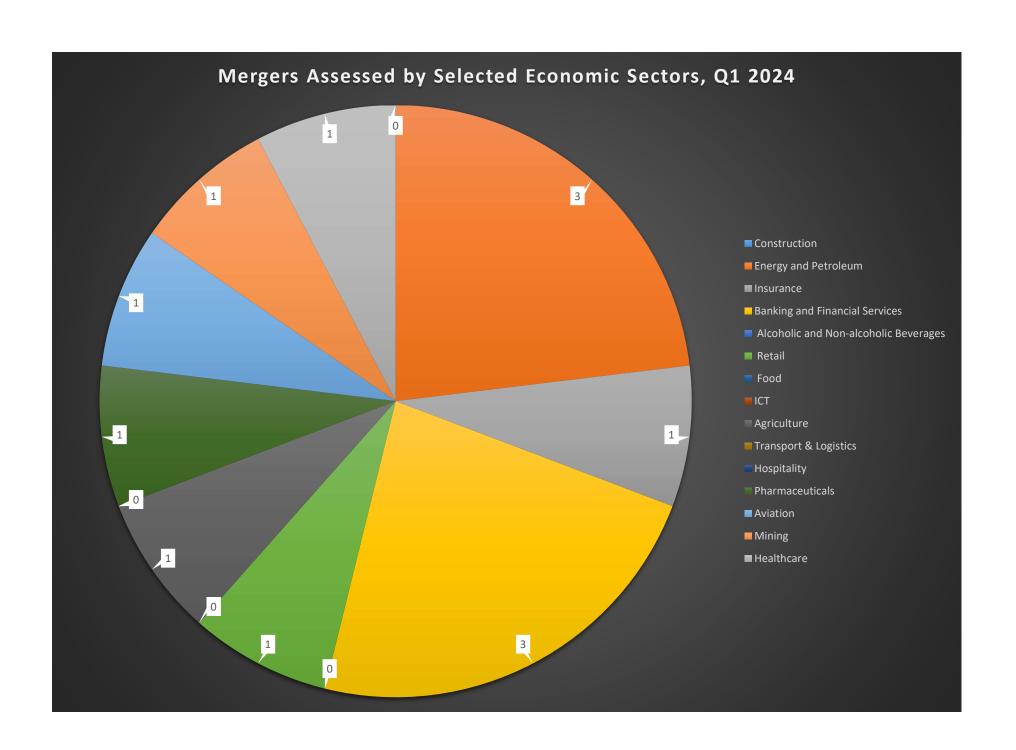

## **Main Economic Sectors Affected**

| By Selected Economic Sector           | 2024 (Q1) |
|---------------------------------------|-----------|
| Construction                          | 0         |
| Energy and Petroleum                  | 3         |
| Insurance                             | 1         |
| Banking and Financial Services        | 3         |
| Alcoholic and Non-alcoholic Beverages | 0         |
| Retail                                | 1         |
| Food                                  | 0         |
| ІСТ                                   | 0         |
| Agriculture                           | 1         |
| Transport & Logistics                 | 0         |
| Hospitality                           | 0         |
| Pharmaceuticals                       | 1         |
| Aviation                              | 1         |
| Mining                                | 1         |
| Healthcare                            | 1         |